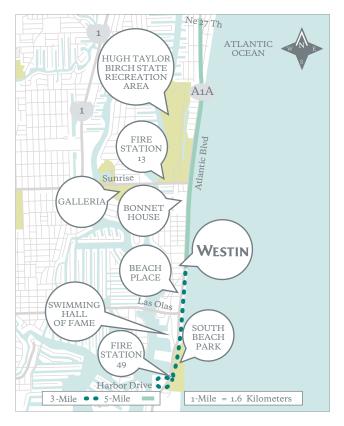

## 3Mile route

- Exit The Westin and carefully cross over Route A1A (North Fort Lauderdale Beach Boulevard).
- 2. Turn right and run along the sidewalk following Route A1A, keeping the beach on your left.
- Run along Route A1A South, keeping the beach to your left, until you see a left-hand turn for Harbor Drive, at the far end of South Beach Park. Turn left onto Harbor Drive.
- 4. Circle around Harbor Drive, back to Route A1A. Retrace your steps back to The Westin.

## 5 Mile route

- 1. Follow step 1, above.
- Turn left and run along the sidewalk following Route A1A, keeping the beach on your right.
- 3. Follow Route A1A north to NE 27th St. Turn around here and retrace your steps back to The Westin.